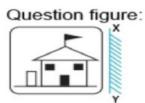

- 23) Fill in the blanks:- 7000+ 50+ 3 = \_\_\_\_\_.
  - a) 7503
  - b) 7053
  - c) 7553
  - d) 7035
- 24) Find the correct mirror image of the given figure if the mirror is held vertically as shown in the picture