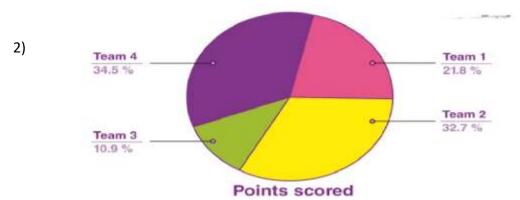

From the above given figure, find out the difference between the highest and lowest points scored by the teams.

- a) 24.5%
- b) 23.6%
- c) 22.76%
- d) 21.08%
- 3) Mina takes 10 minutes 15 seconds to go to school from home and Tina takes 12 minutes 10 seconds. How much time Tina takes more than Mina?
  - a) 2 minutes 5 seconds
  - b) 22 minutes 25 seconds
  - c) 1 minute 5 seconds
  - d) 1 minute 55 seconds