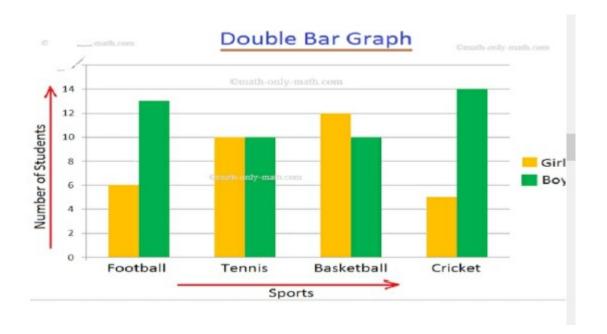

25) Find the correct mirror image of the given figure:-

Study the above double bar graph and answer the following question:-

26) In which sport the difference between number of girls and boys participating in the sport is greatest?

- a) Football
- b) Tennis
- c) Basketball
- d) Cricket

27) In a certain code MEAT is written as TEAM. How BALE will be written as?

- a) ALEB
- b) BEAL
- c) EALB
- d) LABE

28) Clock: Time :: Thermometer: ?