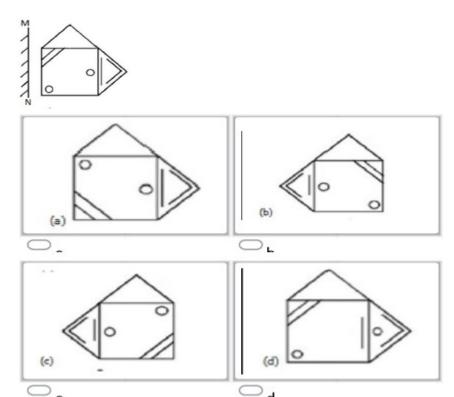

- 23) Fill in the blanks:- 7000+ 50+ 3 = \_\_\_\_\_.
  - a) 7503
  - b) 7053
  - c) 7553
  - d) 7035
- 24) Find the correct mirror image of the given figure if the mirror is held vertically as shown in the picture