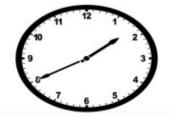

- 6) In the given figure, in which direction is the minute hand is pointing?
  - a) North-west
  - b) North-east
  - c) South-west
  - d) South-east

- 7) Complete the pattern:- 93, 83, 73, \_\_\_\_\_, \_\_\_\_.
  - a) 23, 33
  - b) 43,53
  - c) 43,33
  - d) 63,53
- 8) Complete the series:- 125, 80, 45, 20, . .
  - a) 5
  - b) 8
  - c) 10
  - d) 12
- 9) In a certain code, NEWYORK is written as 111, how is NEW JERSEY written in that code?
  - a) 124
  - b) 134
  - c) 115
  - d) 145