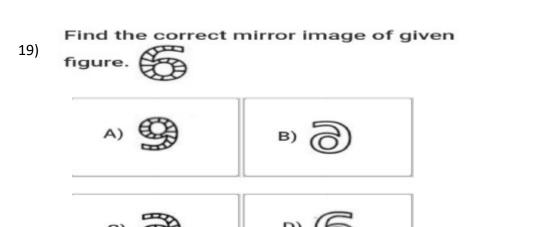

25) Find the correct mirror image of the given figure:-

Study the above double bar graph and answer the following question:-

26) In which sport the difference between number of girls and boys participating in the sport is greatest?