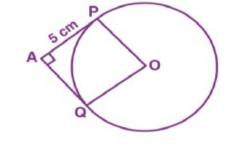

- 4) Which is less? 1999 centimeters or 199 meters?
  - a) 1999 cm
  - b) 199 metres
  - c) Both are equal
  - d) Cannot be determined
- 5) Which type of angle is < PAQ, in the above given figure?
  - a) Obtuse angle
  - b) Acute angle
  - c) Right angle
  - d) Straight angle