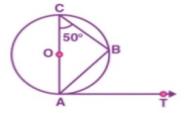

- a) Heat
- b) Radiation
- c) Energy
- d) Temperature

- 29) In a certain code DELHI is written as 73541, CALCUTTA is written as 82589662. How CALICUT will be written as?
  - a) 8529686
  - b) 5821966
  - c) 8251896
  - d) 9821568
- 30) Happy: joyful::Sad: ?
  - a) Depressed
  - b) Scary
  - c) Silly
  - d) Sleepy
- 31) What is the total weight of 2025 gram of potato and 1975 gram of onion?
  - a) Less than 4 kg
  - b) More than 4 kg
  - c) Equal to 4 kg
  - d) Cannot be measured
- 32) 3m 25cm of bamboo is cut off from 5m of bamboo. How many centimeters of bamboo will be remaining?
  - a) 200 cm
  - b) 275 cm
  - c) 175 cm
  - d) 425 cm
- 33) In the following given figure, find <BAT if <CAB is 30°.

c) 60°

d) 30°

- 34) In a certain code COULD is written as BNTKC and MARGIN is written as LZQFHM, how will MOULDING be written in that code?
  - a) CHMFINTK
  - b) LNKTCHMF
  - c) LNTKCHMF
  - d) NITKHCMF